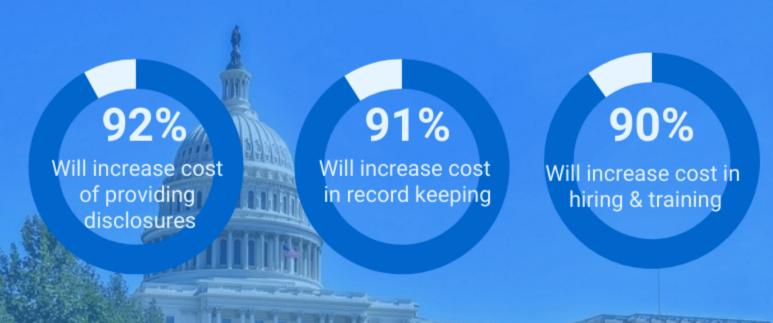

Financial security professionals cite that the DOL's proposed rule will not only limit access to financial products and advice to consumers, but harm American entrepreneurs by increasing the cost of running a small business & limiting career options in financial services.

Survey conducted in December 2023 of NAIFA members who are financial service professionals