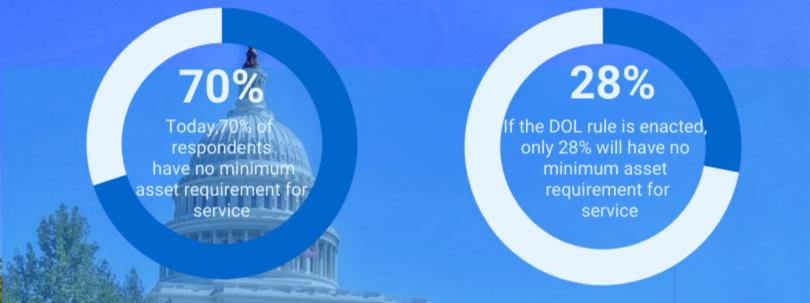

## Expected Minimum Thresholds Will Change If DOL Rule Implemented

Should the DOL fiduciary-only rule be enacted, asset minimum thresholds will radically change leaving many Americans without access to financial guidance and products.

Survey conducted in December 2023 of NAIFA members who are financial service professionals